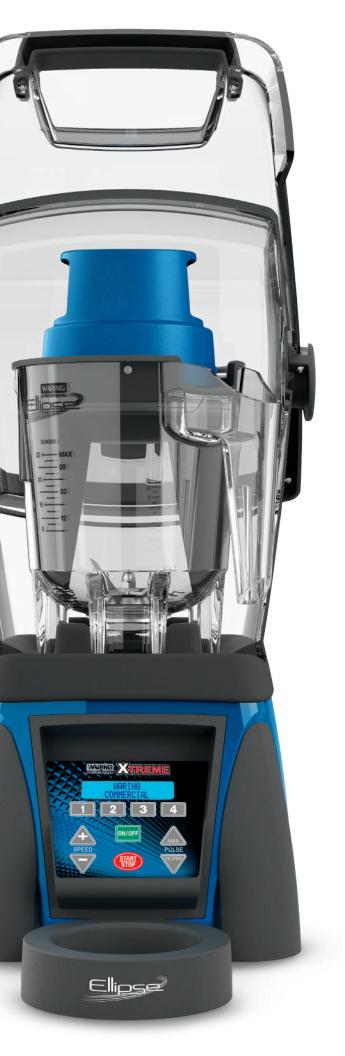

## THE SYSTEM

## THE XTREME®

From the bottom up, the Waring Xtreme's® 3.5 peak horsepower motor and 30,000 RPM provide unmatched power and precision. When paired with the Waring Ellipse™ from the top down, 4 programmable stations are all you need to achieve the results you've been searching for, each and every time.

#### THE SOUND ENCLOSURE

The all new SE1500 automatically powers the Waring Ellipse™ Drive with an Infrared Reflection System when the Drive is in position and the Sound Enclosure is lowered.

Completely redesigned to further help reduce noise and vibration, the Sound Enclosure proves you can still have commercial power without commercial-strength noise.