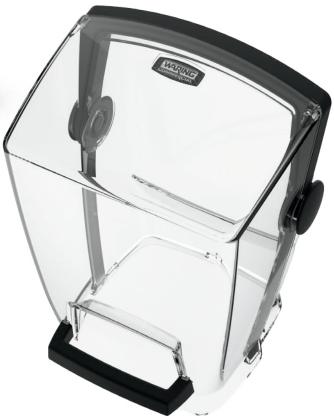

#### THE LID

The BPA-free lid with locking pin system has a dual removable seal system for easy cleaning.

#### THE DASHER

The durable snap-in Dasher is driven 360° by the Waring Ellipse™ Drive, grazing container walls, forcing ingredients into the blending blades, eliminating air pockets, and ensuring proper blends—every time!

The 32-oz. capacity, BPA-free copolyester container has a heavy-duty stainless steel blending assembly for powering through anything in its path.