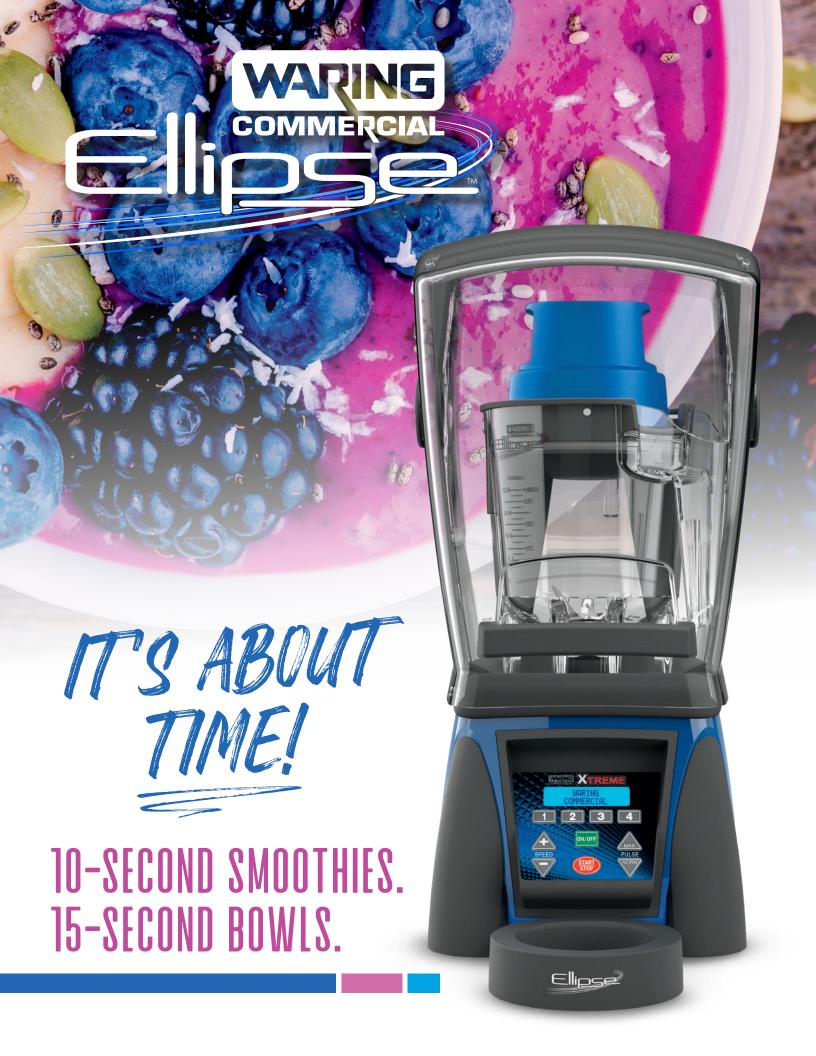

## MEET THE WARING ELLIPSE™

#### THE FUTURE OF BLENDING HAS ARRIVED,

**AND IT'S ABOUT TIME!** Experience the power of top-down blending that propels you beyond the limits of physics. The brand-new Waring Ellipse™ Blending Solution has been designed to change the way you think of blending with shorter cycles, greater output, and more consistent results.

Designed to take on every blending task with optimal efficiency, the Waring Ellipse™ revolutionizes blending. With a dual-motor system that maximizes speed and power to let you serve more customers in less time, the Waring Ellipse™ blends any product quickly. Don't let ingredients, time, manpower, or equipment limit you any longer! With the Waring Ellipse™, you're now free to go beyond traditional blending, and your customers will thank you!

BLEND BEYOND THE LIMITS OF PHYSICS.
THE FUTURE OF BLENDING HAS ARRIVED
AND IT'S ABOUT TIME.

# 15-SECOND SMOOTHIE BOWLS

10-SECOND SMOOTHIES