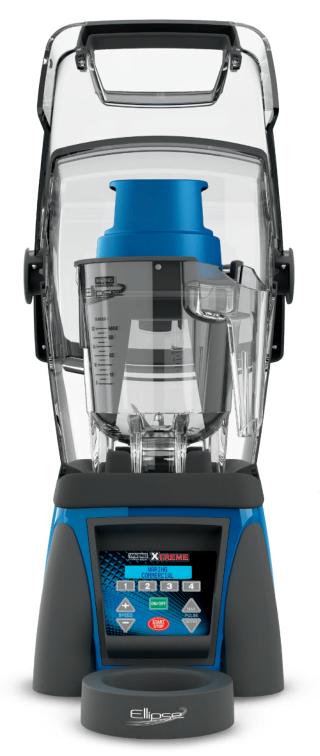

## THE SYSTEM

#### THE DRIVE

Waring Ellipse<sup>™</sup> Drive system is powered by a rechargeable lithium-ion battery pack and infrared technology.

#### THE DASHER

The durable snap-in Dasher is driven 360° by the Waring Ellipse™ Drive, grazing container walls, forcing ingredients into the blending blades, eliminating air pockets, and ensuring proper blends—every time!

## THE XTREME®

From the bottom up, the Waring Xtreme's® 3.5 peak horsepower motor and 30,000 RPM provide unmatched power and precision. When paired with the Waring Ellipse™ from the top down, 4 programmable stations are all you need to achieve the results you've been searching for, each and every time.

#### THE SOUND ENCLOSURE

The all new SE1500 automatically powers the Waring Ellipse™ Drive with an Infrared Reflection System when the Drive is in position and the Sound Enclosure is lowered.

Completely redesigned to further help reduce noise and vibration, the Sound Enclosure proves you can still have commercial power without commercial-strength noise.