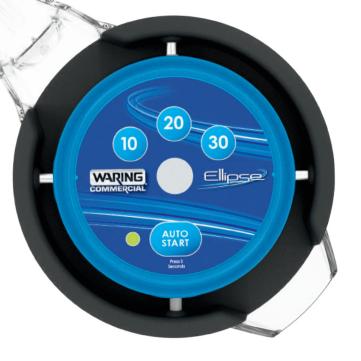

## THE DRIVE

A high-torque motor and powerful lithium-ion battery pack power the Waring Ellipse™ Drive to produce over 1,000 smoothies or smoothie bowls on a single charge.

The Waring Ellipse<sup>™</sup> system uses infrared technology to activate Auto Start. When the Drive is in place and the Sound Enclosure is closed, the Drive automatically runs for 30 seconds while the Xtreme<sup>™</sup> blender blades do their thing.

The Waring Ellipse<sup>™</sup> can also be controlled manually, putting the power in your hands!