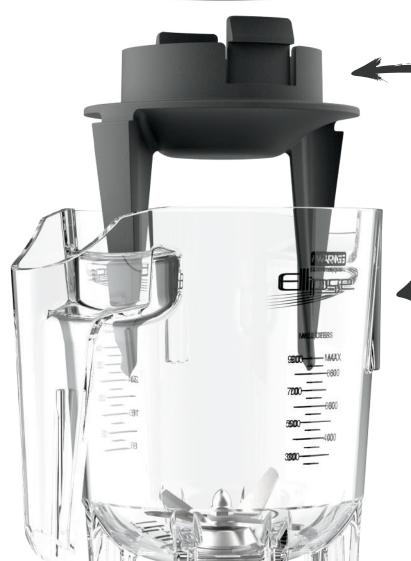

#### THE LID

The BPA-free lid with locking pin system has a dual removable seal system for easy cleaning.

#### THE DASHER

The durable snap-in Dasher is driven 360° by the Waring Ellipse™ Drive, grazing container walls, forcing ingredients into the blending blades, eliminating air pockets, and ensuring proper blends—every time!

The 32-oz. capacity, BPA-free copolyester container has a heavy-duty stainless steel blending assembly for powering through anything in its path.