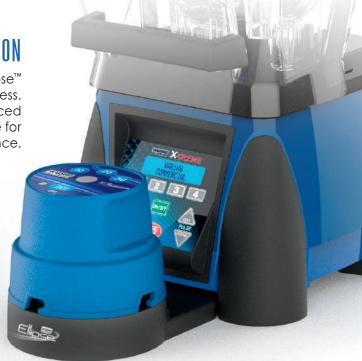

## THE XTREME®

From the bottom up, the Waring Xtreme's® 3.5 peak horsepower motor and 30,000 RPM provide unmatched power and precision. When paired with the Waring Ellipse™ from the top down, 4 programmable stations are all you need to achieve the results you've been searching for, each and every time.

#### THE SOUND ENCLOSURE

The all new SE1500 automatically powers the Waring Ellipse™ Drive with an Infrared Reflection System when the Drive is in position and the Sound Enclosure is lowered.

Completely redesigned to further help reduce noise and vibration, the Sound Enclosure proves you can still have commercial power without commercial-strength noise.