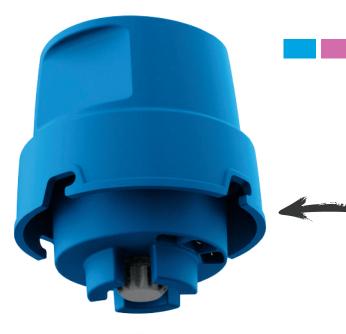

#### THE DRIVE

Waring Ellipse<sup>™</sup> Drive system is powered by a rechargeable lithium-ion battery pack and infrared technology.

## THE DRIVE

A high-torque motor and powerful lithium-ion battery pack power the Waring Ellipse™ Drive to produce over 1,000 smoothies or smoothie bowls on a single charge.

The Waring Ellipse<sup>™</sup> system uses infrared technology to activate Auto Start. When the Drive is in place and the Sound Enclosure is closed, the Drive automatically runs for 30 seconds while the Xtreme<sup>™</sup> blender blades do their thing.

The Waring Ellipse<sup>™</sup> can also be controlled manually, putting the power in your hands!