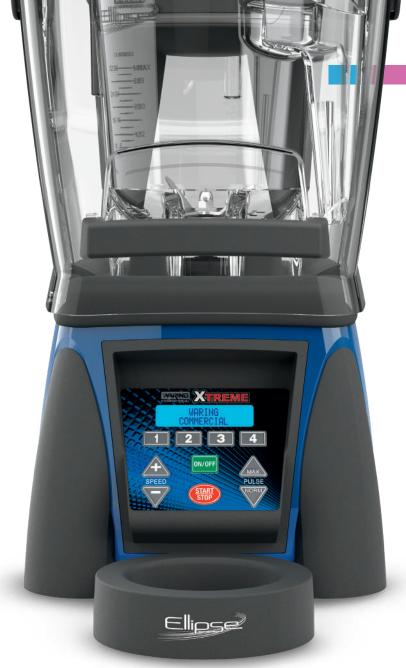

## MEET THE WARING ELLIPSE™

#### THE FUTURE OF BLENDING HAS ARRIVED,

**AND IT'S ABOUT TIME!** Experience the power of top-down blending that propels you beyond the limits of physics. The brand-new Waring Ellipse™ Blending Solution has been designed to change the way you think of blending with shorter cycles, greater output, and more consistent results.

Designed to take on every blending task with optimal efficiency, the Waring Ellipse™ revolutionizes blending. With a dual-motor system that maximizes speed and power to let you serve more customers in less time, the Waring Ellipse™ blends any product quickly. Don't let ingredients, time, manpower, or equipment limit you any longer! With the Waring Ellipse™, you're now free to go beyond traditional blending, and your customers will thank you!

## THE XTREME®

From the bottom up, the Waring Xtreme's® 3.5 peak horsepower motor and 30,000 RPM provide unmatched power and precision. When paired with the Waring Ellipse™ from the top down, 4 programmable stations are all you need to achieve the results you've been searching for, each and every time.