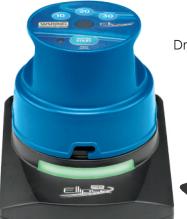

#### THE DOCKING STATION

A cradle stores the Waring Ellipse™ Drive between blends for easy access. The Docking Station can be placed in any direction under the base for space-saving convenience.