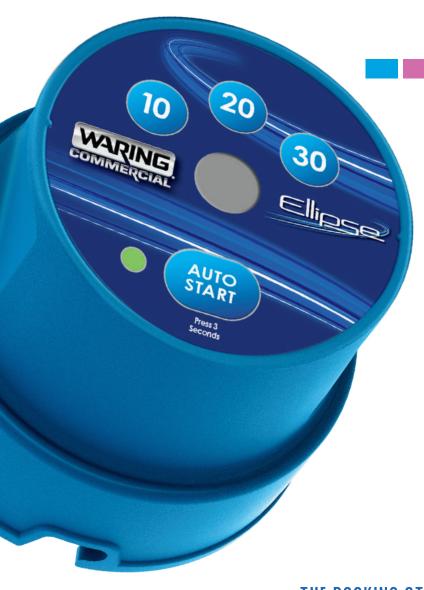

#### THE DRIVE

Waring Ellipse<sup>™</sup> Drive system is powered by a rechargeable lithium-ion battery pack and infrared technology.

## THE DRIVE

A high-torque motor and powerful lithium-ion battery pack power the Waring Ellipse™ Drive to produce over 1,000 smoothies or smoothie bowls on a single charge.

The Waring Ellipse<sup>™</sup> system uses infrared technology to activate Auto Start. When the Drive is in place and the Sound Enclosure is closed, the Drive automatically runs for 30 seconds while the Xtreme<sup>™</sup> blender blades do their thing.

The Waring Ellipse<sup>™</sup> can also be controlled manually, putting the power in your hands!