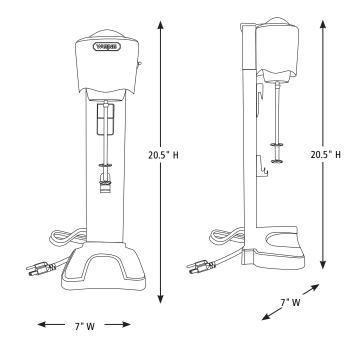

# WDM20

## **Light-Duty Single Spindle Drink Mixer**

#### **MAIN FEATURES**

- Independent, high-performance, 1 peak HP motor is user-replaceable for continued operation
- Includes thermal protection to prolong motor life
- Manual, 2-speed HI/LOW controls via toggle switch
- Extra-wide cup rest with 2-step malt cup positions provides increased stability and flexibility during operation
- Includes 1 agitator and 1 dishwasher safe stainless steel malt beverage cup
- Increased cup clearance: Slide cups into position without tilt
- 4 non-slip feet keep unit in place during operation
- Fully automatic, cup activated, one-handed operation
- Heavy-weighted base with metal kick-stand for added stability to prevent tipping
- Limited One-Year Warranty

#### **SALES FEATURES**

The hands-free, cup-activated Waring® WDM20 Single-Spindle Drink Mixer turns hard or soft ice cream into classic malts and milkshakes with a 1 peak HP, high-performance motor. Slide the stainless steel malt cup straight into position and toggle the 2-speed switch to make fast, frozen drinks your customers will love. Designed for front-of-house use wherever delicious malts and milkshakes are in demand.