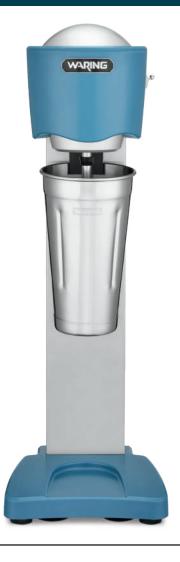

## **Light-Duty Single Spindle Drink Mixer**

#### **MAIN FEATURES**

- Independent, high-performance, 1 peak HP motor is user-replaceable for continued operation
- Includes thermal protection to prolong motor life
- Manual, 2-speed HI/LOW controls via toggle switch
- Extra-wide cup rest with 2-step malt cup positions provides increased stability and flexibility during operation
- Includes 1 agitator and 1 dishwasher safe stainless steel malt beverage cup
- Increased cup clearance: Slide cups into position without tilt
- 4 non-slip feet keep unit in place during operation
- Fully automatic, cup activated, one-handed operation
- Heavy-weighted base with metal kick-stand for added stability to prevent tipping
- Limited One-Year Warranty

#### **SALES FEATURES**

The hands-free, cup-activated Waring® WDM20 Single-Spindle Drink Mixer turns hard or soft ice cream into classic malts and milkshakes with a 1 peak HP, high-performance motor. Slide the stainless steel malt cup straight into position and toggle the 2-speed switch to make fast, frozen drinks your customers will love. Designed for front-of-house use wherever delicious malts and milkshakes are in demand.